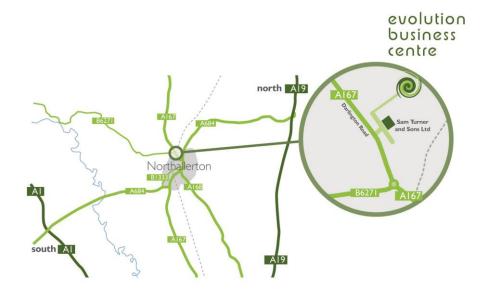

# How to find us

## Location

Northallerton is situated within the District of Hambleton, in the County of North Yorkshire, close to the City of York and the towns of Darlington and Middlesbrough.

Evolution Business Centre is conveniently situated on the outskirts of the town centre, close to the main traffic routes and a 20 minute walk from the main line station of Northallerton.

**Sat Nav**: please use DL6 2XB then follow directions from County Business Park entrance.

### From the North

Take slip road left from the A19 heading towards Northallerton onto the A684.

At the roundabout take 2nd exit onto A167 / Friarage Street.

At the next roundabout, take 4th exit. Keep right to stay on A167 / Darlington Road.

Turn right into road. You are now entering County Business Park.

Continue through gates and follow road around to the right, the **Evolution Business Centre** is straight ahead through the black gates.

#### From the South

Take the slip road left from the A19 heading towards Northallerton onto the A61.

At roundabout, take 2nd exit onto A168 and proceed to Town Centre.

At roundabout, take 2nd exit onto High Street Keep right to stay on A167 / Darlington Road

Turn right into road. You are now entering County Business Park.

Continue though gates follow road round to the right, the **Evolution Business Centre** is straight ahead through the black gates.